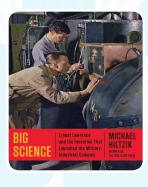

# BETWEEN THE LINES WITH BARRY KIBRICK MICHAEL HILTZIK - BIG SCIENCE

Pulitzer Prize winning, Los Angeles Times journalist, Michael Hiltzik explores the life of Ernest Lawrence and how his creation, the cyclotron, at Los Alamos and then his further experiments at Lawrence Livermore Laboratories, launched the military industrial complex and changed the entire field of scientific exploration.