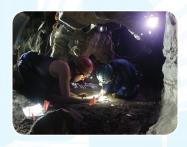

# NOVA DAWN OF HUMANITY

NOVA and National Geographic present exclusive access to a unique discovery of ancient remains. Located in an almost inaccessible chamber deep in a South African cave, the site required recruiting a special team of experts slender enough to wriggle down a vertical, pitch-dark, seven inch-wide passage. Most fossil discoveries of human relatives consist of just a handful of bones. But down in this hidden chamber, the team uncovered an unprecedented trove—so far, over 1,500 bones--with the potential to rewrite the story of our origins. They may help fill in a crucial gap in the fossil record and tell us how Homo, the first member of the human family, emerged from ape-like ancestors like the famous Lucy. But how did hundreds of bones end up in the remote chamber? The experts are considering every mind-boggling possibility. Join NOVA on the treacherous descent into this cave of spectacular and enigmatic finds, and discover their startling implications for the saga of what made us human.

Airs Sunday, October 11th at 6PM and Tuesday, October 13th at 7PM